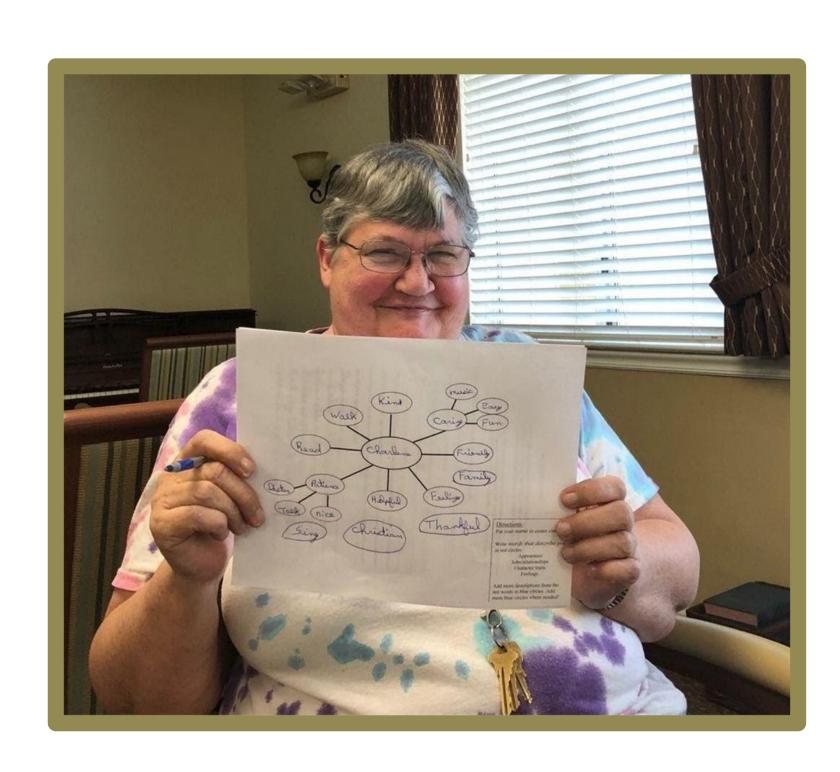

Activity asked participants to draw a map of their hometown or picture of their childhood home, and then write memories about that place and time.

Picture to far left and right:

"Map of me"

Activity asks participants to list their character traits, relationships, appearance, feelings or other descriptions of self.