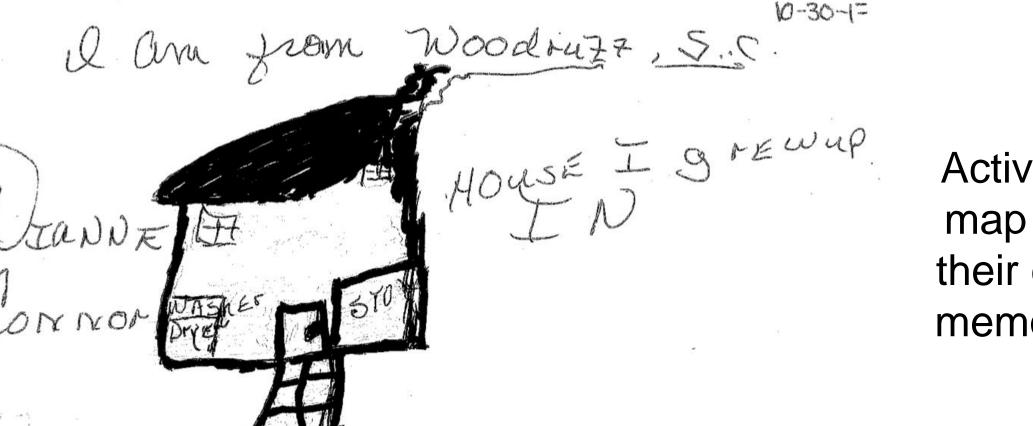

A CREEK down behow New MCM & DOWN'S house. Mom and Dad have a Jack Rusie OIN da smozer. They Love 40 get in the Creek. The Creek to so Much Jun. WE have gather ings at the Creek.

Picture to left:

"Where I'm from"

Activity asked participants to draw a map of their hometown or picture of their childhood home, and then write memories about that place and time.

Picture to far left and right:

"Map of me"

Activity asks participants to list their character traits, relationships, appearance, feelings or other descriptions of self.