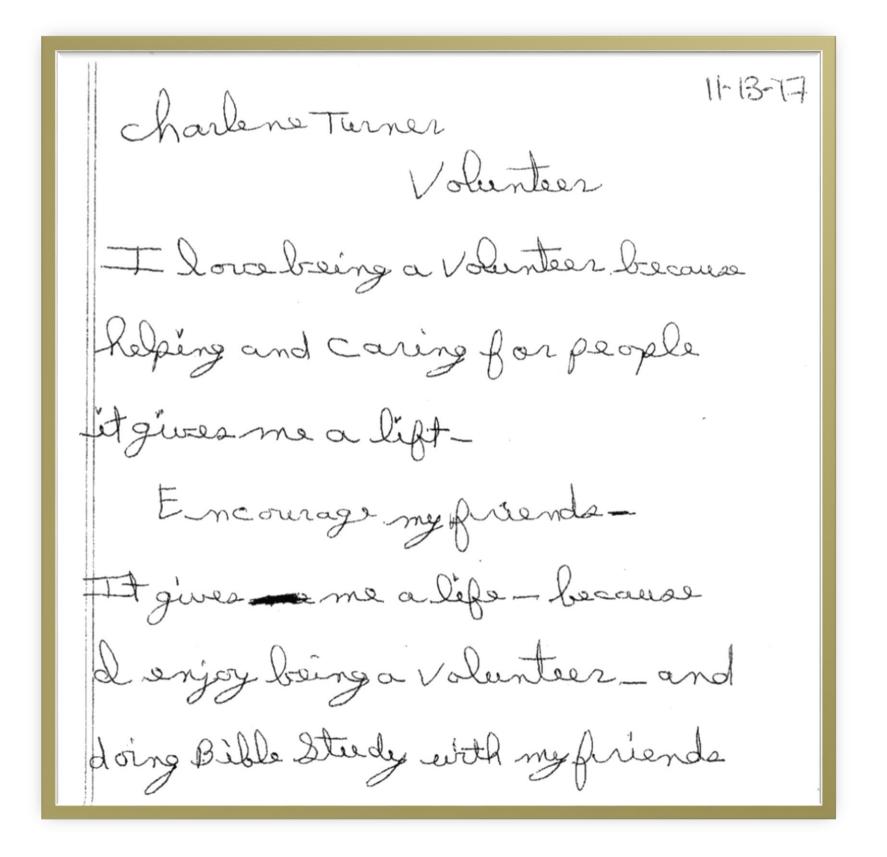

Vision board – representations of self

Greatest decision ever made

What did you do before air conditioning to stay cool?

Words of wisdom to pass on to next generation

Would you rather...?

Mandala coloring

1 love everybody.